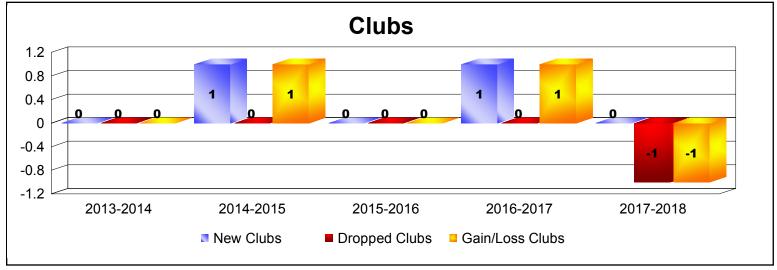

District 3 SW As of June 2018 Cumulative

| Year      | New<br>Clubs | Dropped<br>Clubs | Gain/<br>Loss<br>Clubs | New<br>Members | Charter<br>Members | Reinstate<br>Members | Transfer<br>Members | Total<br>Member<br>Added | Total<br>Members<br>Dropped | Gain/<br>Loss<br>Members |
|-----------|--------------|------------------|------------------------|----------------|--------------------|----------------------|---------------------|--------------------------|-----------------------------|--------------------------|
| 2013-2014 | 0            | 0                | 0                      | 196            | 1                  | 6                    | 21                  | 224                      | -180                        | 44                       |
| 2014-2015 | 1            | 0                | 1                      | 182            | 27                 | 7                    | 6                   | 222                      | -224                        | -2                       |
| 2015-2016 | 0            | 0                | 0                      | 123            | 0                  | 5                    | 5                   | 133                      | -188                        | -55                      |
| 2016-2017 | 1            | 0                | 1                      | 124            | 22                 | 5                    | 11                  | 162                      | -206                        | -44                      |
| 2017-2018 | 0            | -1               | -1                     | 163            | 8                  | 9                    | 12                  | 192                      | -218                        | -26                      |
| Average   | 0            | 0                | 0                      | 158            | 12                 | 6                    | 11                  | 187                      | -203                        | -17                      |