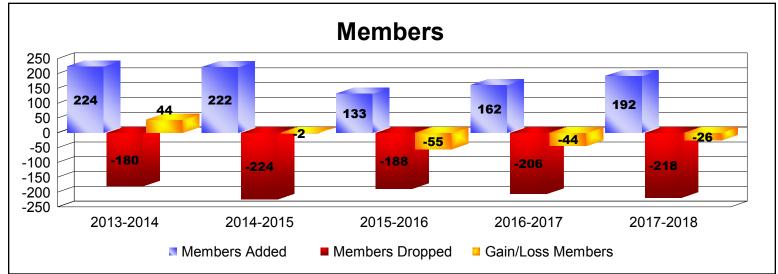

District 3 SW As of June 2018 Cumulative

| Year      | New<br>Clubs | Dropped<br>Clubs | Gain/<br>Loss<br>Clubs | New<br>Members | Charter<br>Members | Reinstate<br>Members | Transfer<br>Members | Total<br>Member<br>Added | Total<br>Members<br>Dropped | Gain/<br>Loss<br>Members |
|-----------|--------------|------------------|------------------------|----------------|--------------------|----------------------|---------------------|--------------------------|-----------------------------|--------------------------|
| 2013-2014 | 0            | 0                | 0                      | 196            | 1                  | 6                    | 21                  | 224                      | -180                        | 44                       |
| 2014-2015 | 1            | 0                | 1                      | 182            | 27                 | 7                    | 6                   | 222                      | -224                        | -2                       |
| 2015-2016 | 0            | 0                | 0                      | 123            | 0                  | 5                    | 5                   | 133                      | -188                        | -55                      |
| 2016-2017 | 1            | 0                | 1                      | 124            | 22                 | 5                    | 11                  | 162                      | -206                        | -44                      |
| 2017-2018 | 0            | -1               | -1                     | 163            | 8                  | 9                    | 12                  | 192                      | -218                        | -26                      |
| Average   | 0            | 0                | 0                      | 158            | 12                 | 6                    | 11                  | 187                      | -203                        | -17                      |